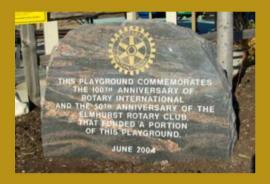

## PRODUCTS AND SERVICES

- Bronze, aluminum and etched plaques
- Mounting of plaques on granite or limestone
- Bronze refinishing
- Engraved pavers for fundraising programs
- Granite benches

- Stone signs
- On site engraving
- \* Bronze and granite commemorative memorials
- Custom design service
- Granite and bronze sculpture

We can assist you with standard products like the bronze plaque shown below or offer one of our in-house designers when your project calls for something more distinctive. Bronze products are sourced through the world's leading manufacturer of cast bronze architectural plaques, assuring the highest levels of quality and design. Stone products are carved right here in our Viroqua, WI manufacturing plant, allowing us to closely supervise every stage of the design and carving process.