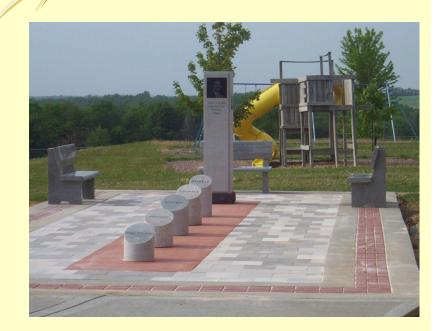

## PRODUCTS AND SERVICES

- Bronze, aluminum and etched plaques
- Mounting of plaques on granite or limestone
- Bronze refinishing
- Engraved pavers for fundraising programs
- Granite benches

- Stone signs
- On site engraving
- \* Bronze and granite commemorative memorials
- Custom design service
- Granite and bronze sculpture

www.krausemonument.com

Krause Monument Company has partnered with many educational, municipal and private organizations to provide durable, beautiful and cost effective products for commemoration, donor recognition and signage purposes. We work with a variety of materials including bronze, aluminum, granite and natural stone.

We can assist you with standard products like the bronze plaque shown below or offer one of our in-house designers when your project calls for something more distinctive. Bronze products are sourced through the world's leading manufacturer of cast bronze architectural plaques, assuring the highest levels of quality and design. Stone products are carved right here in our Viroqua, WI manufacturing plant, allowing us to closely supervise every stage of the design and carving process.