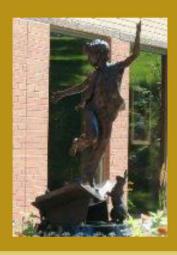

## PRODUCTS AND SERVICES

- Bronze, aluminum and etched plaques
- Mounting of plaques on granite or limestone
- Bronze refinishing
- Engraved pavers for fundraising programs
- Granite benches

- Stone signs
- On site engraving
- \* Bronze and granite commemorative memorials
- Custom design service
- Granite and bronze sculpture