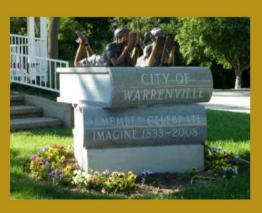

## PRODUCTS AND SERVICES

- Bronze, aluminum and etched plaques
- Mounting of plaques on granite or limestone
- Bronze refinishing
- Engraved pavers for fundraising programs
- Granite benches

- Stone signs
- On site engraving
- \* Bronze and granite commemorative memorials
- Custom design service
- Granite and bronze sculpture

We can assist you with standard products like the bronze plaque shown below or offer one of our in-house designers when your project calls for something more distinctive. Bronze products are sourced through the world's leading manufacturer of cast bronze architectural plaques, assuring the highest levels of quality and design. Stone products are carved right here in our Viroqua, WI manufacturing plant, allowing us to closely supervise every stage of the design and carving process.